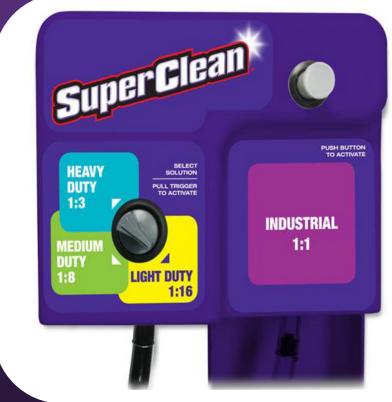

## **DILUTION SOLUTION**

- 4 different settings to clean the entire shop, warehouse and lube center. Clean tools, lifts, floors, counters, waiting rooms, bathrooms and much more.
- Keeps the centers safe while saving money!!!

| Usage Ratio | Full<br>Strength                                                                                                                               | 3 Parts Water:<br>1 Part<br>SuperClean                                                                                             | 8 Parts Water:<br>1 Part<br>SuperClean                                                                                                        | 16 Parts Water:<br>1 Part<br>SuperClean                                                                                                                                                                                                                                                    |
|-------------|------------------------------------------------------------------------------------------------------------------------------------------------|------------------------------------------------------------------------------------------------------------------------------------|-----------------------------------------------------------------------------------------------------------------------------------------------|--------------------------------------------------------------------------------------------------------------------------------------------------------------------------------------------------------------------------------------------------------------------------------------------|
| Indoor      | <ul> <li>Drain Opener</li> <li>Floor Wax Remover</li> <li>Garbage Disposals</li> <li>Ovens</li> <li>Scuffmarks</li> <li>Shop Floors</li> </ul> | <ul> <li>Fireplaces</li> <li>Shop Equipment</li> <li>Stove Hoods &amp; Exhaust Fans</li> <li>Tools</li> <li>Workbenches</li> </ul> | <ul> <li>Appliances</li> <li>Plastic Blinds</li> <li>Pots &amp; Pans Pre-Soak</li> <li>Tubs &amp; Showers</li> <li>Vinyl Wallpaper</li> </ul> | <ul> <li>Laundry Pre-Soak</li> <li>Microwave Ovens</li> <li>Stove Tops</li> <li>Porcelain</li> <li>Sinks &amp; Counters</li> <li>Synthetic Carpet</li> <li>Stainless Steel</li> <li>Vinyl &amp; Tile Floors</li> <li>Walls &amp; Woodwork</li> <li>Plastics</li> <li>Fiberglass</li> </ul> |
| Outdoor     | BBQ Grills Concrete Lawn Mowers Tractors Chainsaws Farm Equipment                                                                              | <ul> <li>Plastic Furniture</li> <li>Pool Areas</li> <li>Tools</li> <li>Driveways</li> <li>Asphalt</li> </ul>                       | <ul> <li>Garbage Containers</li> <li>Patio Umbrellas</li> <li>Canvas Awnings</li> <li>Decks</li> <li>Vinyl Siding &amp; Gutters</li> </ul>    | Chrome     Stainless Steel                                                                                                                                                                                                                                                                 |
| Auto        | <ul> <li>Auto Parts</li> <li>Engines</li> <li>Tires</li> <li>Underbodies</li> <li>Shop Equipment</li> </ul>                                    | <ul><li>Carpets</li><li>Floor mats</li></ul>                                                                                       | <ul> <li>Vinyl Seats</li> <li>&amp; Dashboards</li> <li>Upholstery</li> <li>Car Covers</li> <li>Truck Bed Liners</li> </ul>                   | <ul><li>Chrome</li><li>Stainless Steel</li></ul>                                                                                                                                                                                                                                           |
| RV & Marine | Inboard/Outboard Engines Waterline Stains RV "Black Streaks" Marine Bilges Diesel & Exhaust Stains                                             | <ul> <li>Algae Stains</li> <li>Fiberglass Decks<br/>&amp; Hulls</li> <li>Plastic Accessories</li> <li>Trailers</li> </ul>          | <ul><li>Canvas Boat Covers</li><li>Vinyl Seats &amp; Tops</li></ul>                                                                           | <ul><li>Chrome</li><li>Stainless Steel</li><li>Tackle Boxes</li><li>Coolers</li></ul>                                                                                                                                                                                                      |